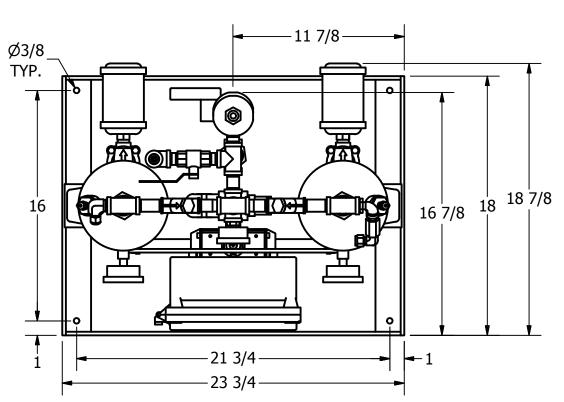

PARTS LIST QTY DESCRIPTION **ITEM** CHECK VALVE, OUTLET 2 PARTICULATE AFTER-FILTER 2 1 DEW POINT MONITOR (OPTIONAL) 3 1 MOISTURE INDICATOR 1 4 PRESSURE REGULATOR, CONTROL 5 1 PRESSURE GAUGE, CONTROL 6 1 NEEDLE VALVE, PURGE 7 1 RELIEF VALVE, TANK 8 2 PRESSURE GAUGE, TANK 9 2 10 3 WAY BALL VALVE, INLET COALESCER PRE-FILTER 11 1 TIMED DRAIN 12 1 SOLENOID, EXHAUST 2 13 MUFFLER, EXHAUST 2 14 55 LBS DESICCANT