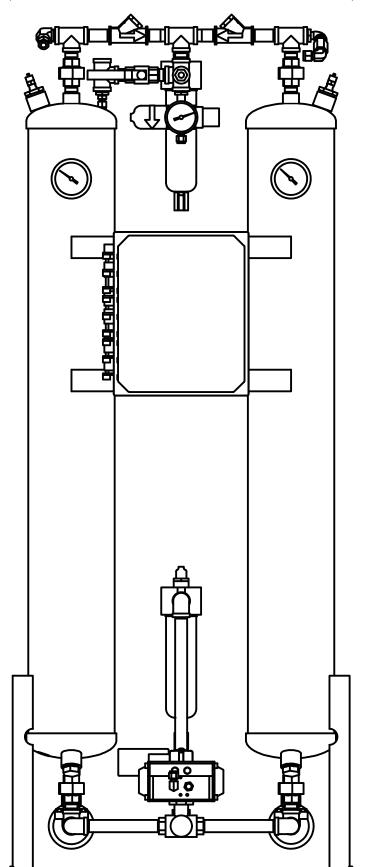

PARTS LIST QTY DESCRIPTION **ITEM** CHECK VALVE, OUTLET 2 PARTICULATE AFTER-FILTER 2 1 DEW POINT MONITOR (OPTIONAL) 3 1 MOISTURE INDICATOR 1 4 PRESSURE REGULATOR, CONTROL 5 1 PRESSURE GAUGE, CONTROL 6 1 NEEDLE VALVE, PURGE 7 1 RELIEF VALVE, TANK 8 2 PRESSURE GAUGE, TANK 9 2 10 3 WAY BALL VALVE, INLET COALESCER PRE-FILTER 11 1 TIMED DRAIN 12 1 SOLENOID, EXHAUST 2 13 MUFFLER, EXHAUST 2 14 55 LBS DESICCANT