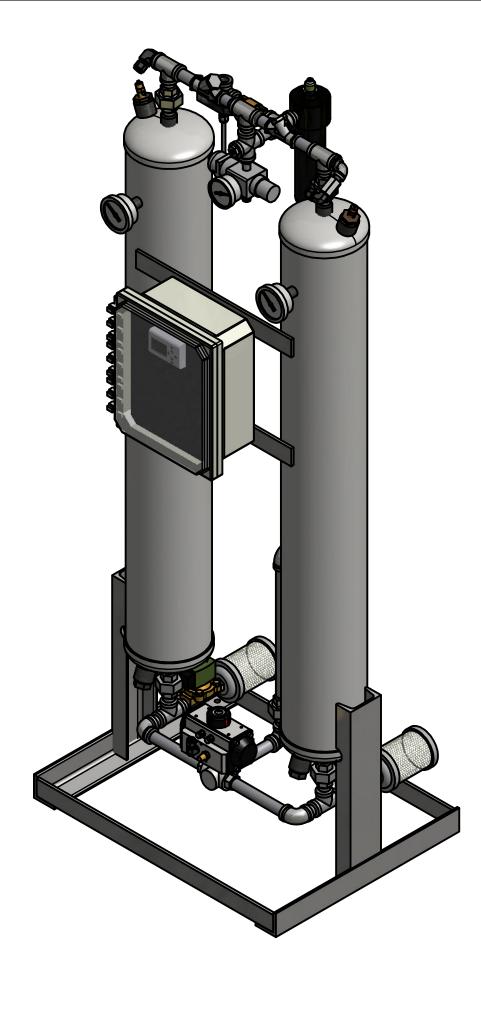

PARTS LIST QTY DESCRIPTION **ITEM** CHECK VALVE, OUTLET 2 PARTICULATE AFTER-FILTER 2 1 DEW POINT MONITOR (OPTIONAL) 3 1 MOISTURE INDICATOR 1 4 PRESSURE REGULATOR, CONTROL 5 1 PRESSURE GAUGE, CONTROL 6 1 NEEDLE VALVE, PURGE 7 1 RELIEF VALVE, TANK 8 2 PRESSURE GAUGE, TANK 9 2 10 3 WAY BALL VALVE, INLET COALESCER PRE-FILTER 11 1 TIMED DRAIN 12 1 SOLENOID, EXHAUST 2 13 MUFFLER, EXHAUST 2 14 55 LBS DESICCANT