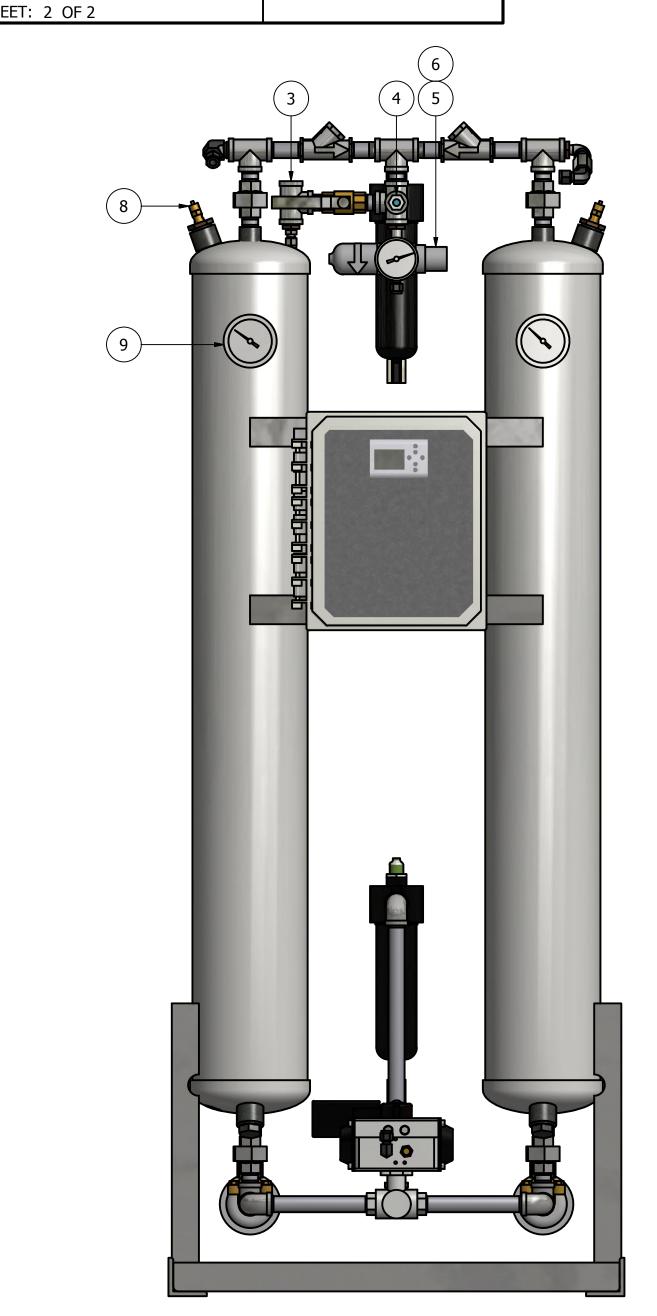

PARTS LIST QTY DESCRIPTION **ITEM** CHECK VALVE, OUTLET 2 PARTICULATE AFTER-FILTER 2 1 DEW POINT MONITOR (OPTIONAL) 3 1 MOISTURE INDICATOR 1 4 PRESSURE REGULATOR, CONTROL 5 1 PRESSURE GAUGE, CONTROL 6 1 NEEDLE VALVE, PURGE 7 1 RELIEF VALVE, TANK 8 2 PRESSURE GAUGE, TANK 9 2 10 3 WAY BALL VALVE, INLET COALESCER PRE-FILTER 11 1 TIMED DRAIN 12 1 SOLENOID, EXHAUST 2 13 MUFFLER, EXHAUST 2 14 55 LBS DESICCANT