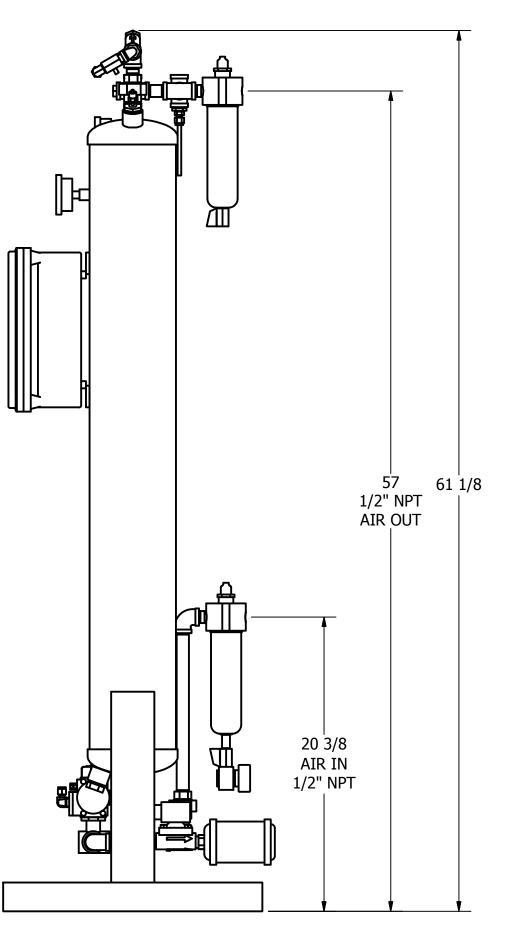

PARTS LIST QTY DESCRIPTION **ITEM** CHECK VALVE, OUTLET 2 PARTICULATE AFTER-FILTER 2 1 DEW POINT MONITOR (OPTIONAL) 3 1 MOISTURE INDICATOR 1 4 PRESSURE REGULATOR, CONTROL 5 1 PRESSURE GAUGE, CONTROL 6 1 NEEDLE VALVE, PURGE 7 1 RELIEF VALVE, TANK 8 2 PRESSURE GAUGE, TANK 9 2 10 3 WAY BALL VALVE, INLET COALESCER PRE-FILTER 11 1 TIMED DRAIN 12 1 SOLENOID, EXHAUST 2 13 MUFFLER, EXHAUST 2 14 55 LBS DESICCANT